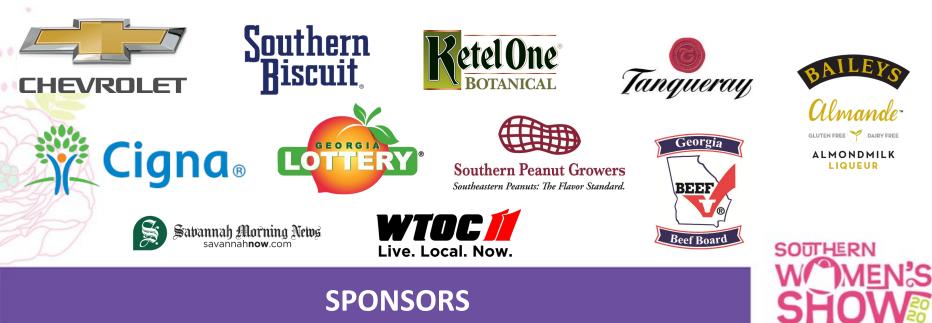

## **DIGITAL ADVERTISING**

february 28 - march 1 savannah convention center fri 10a-7p sat 10a-7p sun 11a-5p

|           |           |           | PROUD SPON      | SORS <              |            |                       |
|-----------|-----------|-----------|-----------------|---------------------|------------|-----------------------|
|           |           | OTTERY    | Live. Local. No | 🦉 🜔                 | Sabannah M | orning Actos          |
| KIS       | SFM       | LOV       | <b>E1011</b>    | 987<br>RIVER        | 99.7       | NSOK<br>SOSPEL 1230AM |
| Ketel One | Alexandr- | Tanqueray | Dillard's       | Southern<br>Biscuit | GEICO      | Seatlers Press Grover |
|           | PF        | FASHION   | Jigi 👷 🌩        | Cigna.              | CHERING    | NICA                  |