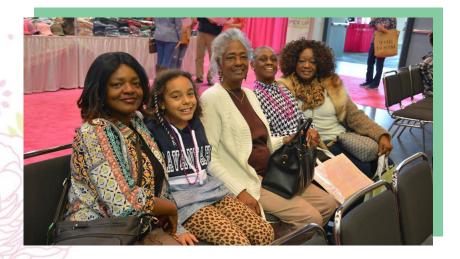

### SCENES FROM THE SHOW

Each year the Southern Women's Show brings **MOTHERS**, **DAUGHTERS**, **FRIENDS AND CO-WORKERS** together to enjoy a festive atmosphere packed with shopping, culinary demonstrations and food sampling, trendy fashion shows and celebrity guests.