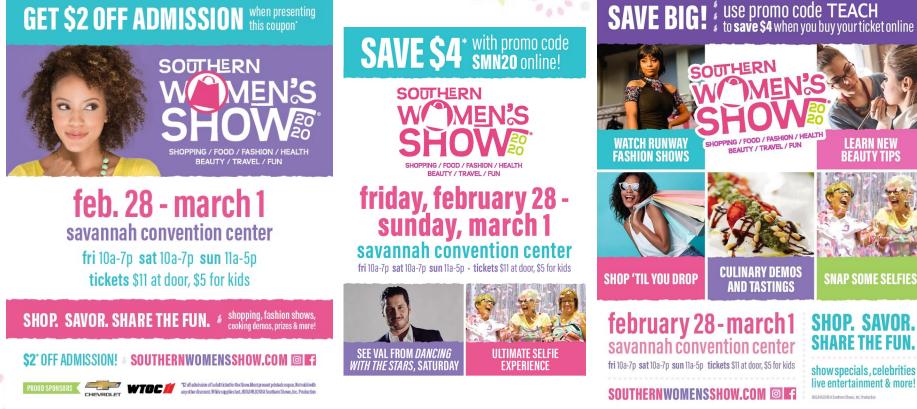

#### GET \$2 OFF ADMISSION when presenting this coupon"

An extensive advertising campaign saturated the market for three weeks through TELEVISION, RADIO, PRINT and numerous DIGITAL PLATFORMS, as well as SOCIAL MEDIA and GRASSROOTS MARKETING initiatives. The show was promoted with signage in hundreds of retail locations, increasing sponsor awareness in high traffic locations.

### **ADVERTISING EXPOSURE**

The Southern Women's Show received comprehensive television coverage and exposure. In addition to a three week paid schedule on network television and cable, the show's extended reach was enhanced through promotions, contests and live shots.

## SOUTHERN WMEN'S SHOVE fri.feb.28-sun.mar.1 savannah convention center

## THE ULTIMATE SELFIE EXPERIENCE

WMEN'S fri. feb. 28 - sun. march1 SHOW: savannah convention center

ENJOY CULINARY Demos & Tastings

A digital media campaign was integrated into the marketing plan to reach busy women including advertising on FACEBOOK and media partner websites.