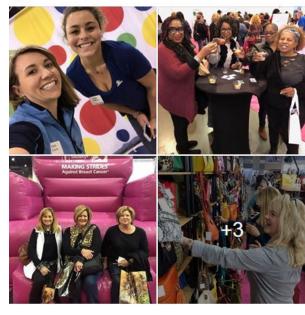

### SCENES FROM THE SHOW

Each year the Southern Women's Show brings **MOTHERS**, **DAUGHTERS**, **FRIENDS AND CO-WORKERS** together to enjoy a festive atmosphere packed with shopping, culinary demonstrations and food sampling, trendy fashion shows and celebrity guests.

```
Fashion Shows
```

Cooking Demonstrations

The 2020 show featured three stages showcasing innovative **COOKING** programs, **SPECIAL** guests, **FASHION** shows and more – all designed to attract, captivate and entertain the target audience.