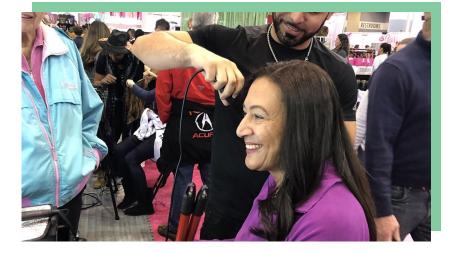

### SCENES FROM THE SHOW

Each year the Southern Women's Show brings **MOTHERS**, **DAUGHTERS**, **FRIENDS AND CO-WORKERS** together to enjoy a festive atmosphere packed with shopping, culinary demonstrations and food sampling, trendy fashion shows and celebrity guests.